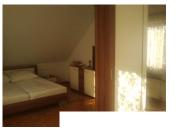

# Description

Basic flat, also for workers.

Weekly commuters only!.

Sitting room with seat set, TV,

Bedroom with double bed and single bed, night cupboards, 2 wardrobes.

Fitted kitchen with cooker with oven, dishwasher, kompl. equipped.

#### Facilities

- double bed
  fitted kitchen
- dish washer
- single bed

- shower

- table desk - bath tub
- phone jack TV
- balcony terrace
- parking space

- fitted kitchen

- bathroóm \_ with shower
- kitchen
- with dishwasher
- References