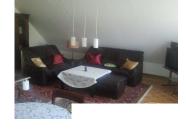

# Description

Basic flat, also for workers.

Weekly commuters only!.

Sitting room with seat set, TV,

Bedroom with double bed and single bed, night cupboards, 2 wardrobes.

Fitted kitchen with cooker with oven, dishwasher, kompl. equipped.