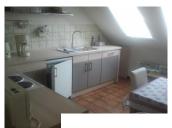

# Description

Basic flat, also for workers.

Weekly commuters only!.

Sitting room with seat set, TV,

Bedroom with double bed and single bed, night cupboards, 2 wardrobes.

Fitted kitchen with cooker with oven, dishwasher, kompl. equipped.

#### Facilities

- double bed
  fitted kitchen
- dish washer
- single bed

- shower

- table desk - bath tub
- phone jack TV
- balcony terrace
- parking space

- fitted kitchen

- bathroóm \_ with shower
- kitchen
- with dishwasher
- References