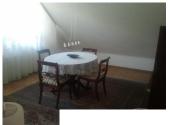

# Description

Basic flat, also for workers.

Weekly commuters only!.

Sitting room with seat set, TV,

Bedroom with double bed and single bed, night cupboards, 2 wardrobes.

Fitted kitchen with cooker with oven, dishwasher, kompl. equipped.